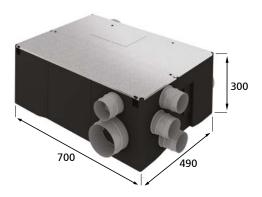

| FLANGE<br>OPENINGS Ø | Width (W) | Height (H) | Depth (D) |
|----------------------|-----------|------------|-----------|
| 80/125               | 700       | 300        | 490       |

(1) PRIMOCOSY HR BP SRI model includes SRI remote control

## INSTALLATION DIMENSIONS (in mm)