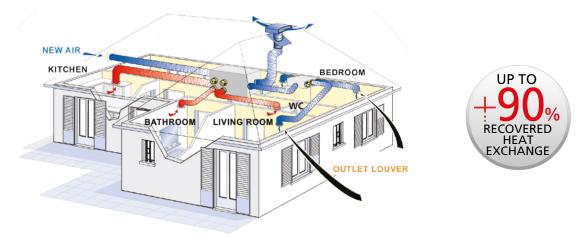

## **OPERATING PRINCIPLE**

A fan takes clean air from the outside and transfers it to the bedrooms and living areas after passing through the heat exchanger and filters.

The heat exchanger recovers up to 90% of heat from extracted air and transfers it to incoming fresh air.