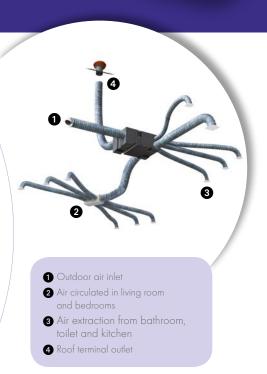

## **OPERATING PRINCIPLE**

A fan takes clean air from the outside and transfers it to the bedrooms and living areas after passing through the heat exchanger and filters.

The heat exchanger recovers up to 90% of heat from extracted air and transfers it to incoming fresh air.