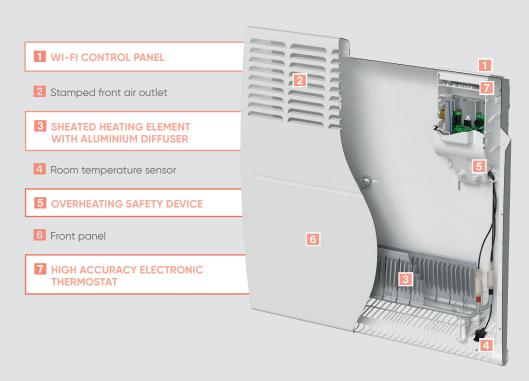

#### **PROVEN QUALITY WITH SHEATHED HEATING ELEMENT**

#### **EASY INSTALLATION**

• H-Shaped vertical support