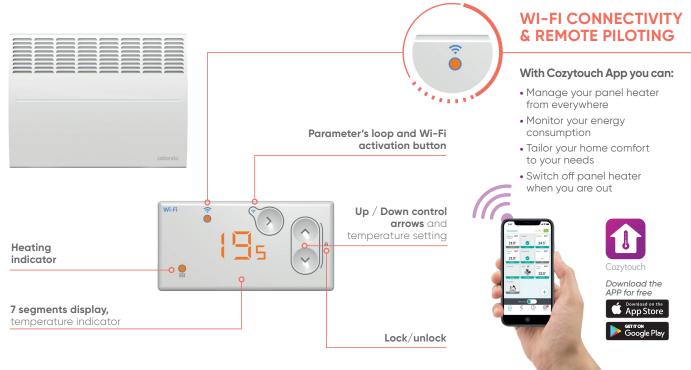

#### **BENEFITS**

- · Wi-Fi connectivity and remote piloting
- Quick and homogeneous heat diffusion
- Upscale and modern design for easy integration in any home interior
- Open window detection
- Energy savings:
  Weekly programming on a free daily basis
  & electronic regulation