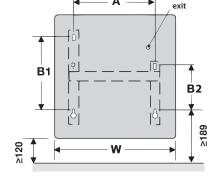

#### **Technical data**

| OUTPUT<br>(W) | Dimensions (mm) |            |           |     |     |     | NET            |
|---------------|-----------------|------------|-----------|-----|-----|-----|----------------|
|               | Width (W)       | Height (H) | Depth (D) | A   | B1  | B2  | weight<br>(kg) |
| 500           | 391             | 461        | 114       | 122 | 256 | 158 | 3.1            |
| 1000          | 465             | 461        | 114       | 196 | 256 | 158 | 3.7            |
| 1500          | 613             | 461        | 114       | 344 | 256 | 158 | 4.6            |
| 2000          | 761             | 461        | 114       | 492 | 256 | 158 | 5.5            |
| 2500          | 909             | 461        | 114       | 640 | 256 | 158 | 6.4            |