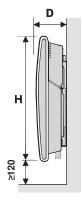

#### **Technical data**

| OUTPUT<br>(W) | Dimensions (mm) |            |           |     |     |     | NET            |
|---------------|-----------------|------------|-----------|-----|-----|-----|----------------|
|               | Width (W)       | Height (H) | Depth (D) | A   | B1  | B2  | weight<br>(kg) |
| 500           | 391             | 461        | 114       | 122 | 256 | 158 | 3.1            |
| 1000          | 465             | 461        | 114       | 196 | 256 | 158 | 3.7            |
| 1500          | 613             | 461        | 114       | 344 | 256 | 158 | 4.6            |
| 2000          | 761             | 461        | 114       | 492 | 256 | 158 | 5.5            |
| 2500          | 909             | 461        | 114       | 640 | 256 | 158 | 6.4            |