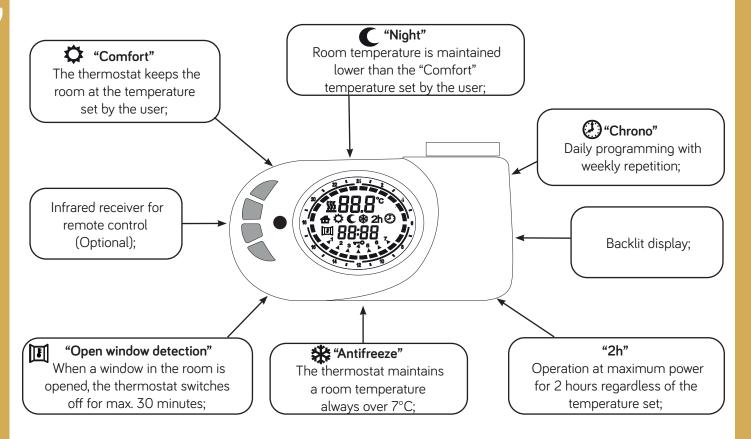

gth 1000 mm ca. |  |  |
| Standard equipment                | 1 kit wall fixing brackets                           |  |  |



## Anthracite VOV12 - straight

| Code   | Height<br>mm | Width<br>mm | Weight<br>kg | Heating element watt | Heating element kcal/h | Heating element<br>btu | Overtemperature °C |
|--------|--------------|-------------|--------------|----------------------|------------------------|------------------------|--------------------|
| 389051 | 1213         | 500         | 21,4         | 500                  | 430                    | 1706                   | 105                |
| 389052 | 1512         | 500         | 26,9         | 750                  | 649                    | 2559                   | 105                |

## MAIN FUNCTIONS OF THE DIGITAL THERMOSTAT