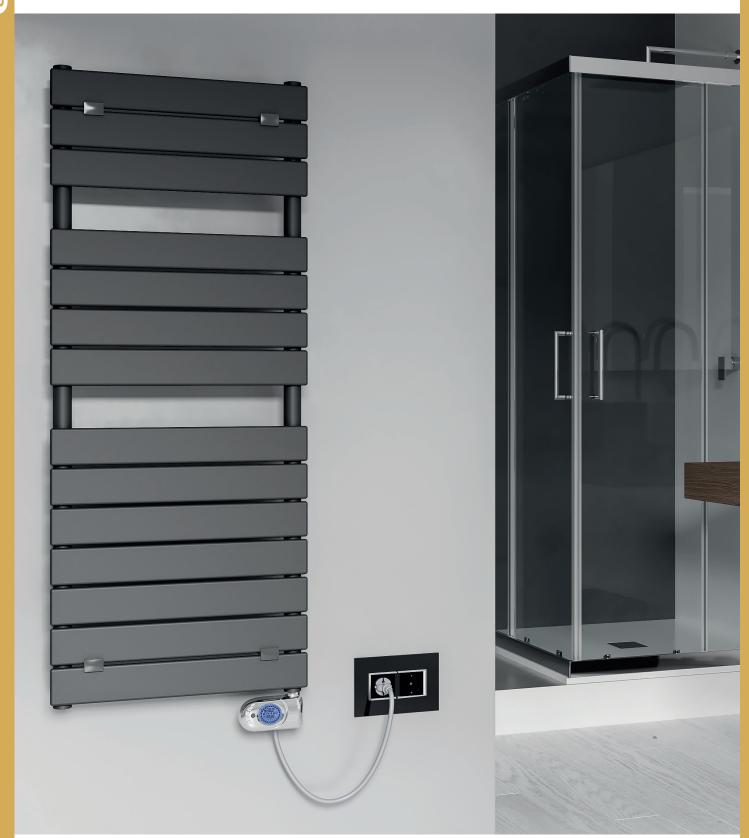

## E-PALERMO 🚓

Technical sheet

**(**€

ErP Ecodesign Ready

| Description                       | Curved                                               |  |  |
|-----------------------------------|------------------------------------------------------|--|--|
| Material                          | Carbon steel                                         |  |  |
| Pipes - mm                        | 70x11x1,5                                            |  |  |
| Collectors - Ø                    | 35x1,5                                               |  |  |
| Wall fixings                      | 4                                                    |  |  |
| Max temperature                   | 75 °C                                                |  |  |
| Paint                             | Epoxypolyester powder                                |  |  |
| Packaging (ECO packaging)         | Cardboard box and protections                        |  |  |
| Protection rate                   | IP24                                                 |  |  |
| Electrical insulation             | Class 2                                              |  |  |
| Power source                      | 230V - 50Hz                                          |  |  |
| Heating element protection system | Overtemperature cut-out                              |  |  |
| Wire                              | Straight with shuko plug. Approx. length 1000 mm ca. |  |  |
| Standard equipment                | 1 kit wall fixing brackets                           |  |  |

## Anthracite VOV12 - straight

| Code   | Height<br>mm | Width<br>mm | Weight<br>kg | Heating element watt | Heating element kcal/h | Heating element<br>btu | Overtemperature °C |
|--------|--------------|-------------|--------------|----------------------|------------------------|------------------------|--------------------|
| 389051 | 1213         | 500         | 21,4         | 500                  | 430                    | 1706                   | 105                |
| 389052 | 1512         | 500         | 26,9         | 750                  | 649                    | 2559                   | 105                |