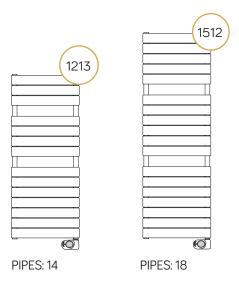

## Anthracite VOV12 - straight

| Code   | Height<br>mm | Width<br>mm | Weight<br>kg | Heating element watt | Heating element kcal/h | Heating element<br>btu | Overtemperature °C |
|--------|--------------|-------------|--------------|----------------------|------------------------|------------------------|--------------------|
| 389051 | 1213         | 500         | 21,4         | 500                  | 430                    | 1706                   | 105                |
| 389052 | 1512         | 500         | 26,9         | 750                  | 649                    | 2559                   | 105                |