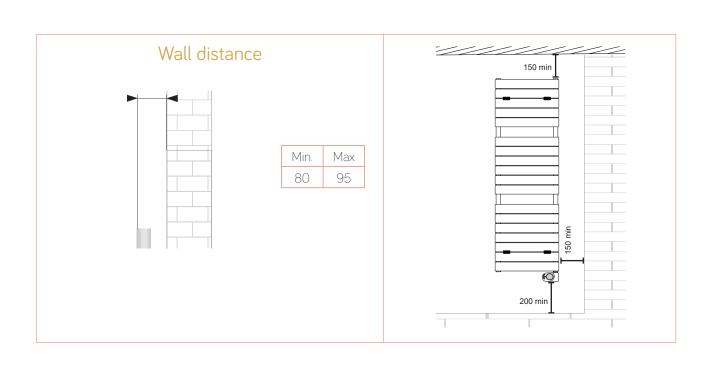

## E-PALERMO 🚓

Technical sheet

**(**€

ErP Ecodesign Ready

| Description                       | Curved                                               |  |  |
|-----------------------------------|------------------------------------------------------|--|--|
| Material                          | Carbon steel                                         |  |  |
| Pipes - mm                        | 70x11x1,5                                            |  |  |
| Collectors - Ø                    | 35x1,5                                               |  |  |
| Wall fixings                      | 4                                                    |  |  |
| Max temperature                   | 75 °C                                                |  |  |
| Paint                             | Epoxypolyester powder                                |  |  |
| Packaging (ECO packaging)         | Cardboard box and protections                        |  |  |
| Protection rate                   | IP24                                                 |  |  |
| Electrical insulation             | Class 2                                              |  |  |
| Power source                      | 230V - 50Hz                                          |  |  |
| Heating element protection system | Overtemperature cut-out                              |  |  |
| Wire                              | Straight with shuko plug. Approx. length 1000 mm ca. |  |  |
| Standard equipment                | 1 kit wall fixing brackets                           |  |  |