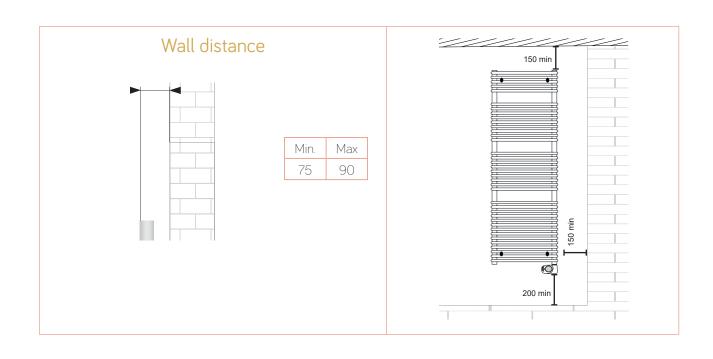

## E-CATANIA 🗘

Technical sheet

ErP Ecodesign Ready

| Description                       | Straight                                             |  |  |
|-----------------------------------|------------------------------------------------------|--|--|
| Material                          | Carbon steel                                         |  |  |
| Pipes - Ø                         | 22x1,2                                               |  |  |
| Collectors - Ø                    | 35x1,5                                               |  |  |
| Wall fixings                      | 4                                                    |  |  |
| Max temperature                   | 75 °C                                                |  |  |
| Paint                             | Epoxypolyester powder                                |  |  |
| Packaging (ECO packaging)         | Cardboard box and protections                        |  |  |
| Protection rate                   | IP24                                                 |  |  |
| Electrical insulation             | Class 2                                              |  |  |
| Power source                      | 230V - 50Hz                                          |  |  |
| Heating element protection system | Overtemperature cut-out                              |  |  |
| Wire                              | Straight with shuko plug. Approx. length 1000 mm ca. |  |  |
| Standard equipment                | 1 kit wall fixing brackets                           |  |  |