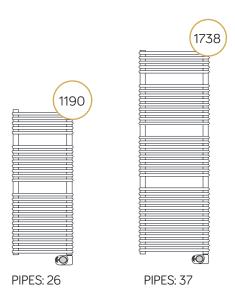

## White RAL 9016 - straight

| Code   | Height<br>mm | Width<br>mm | Weight<br>kg | Heating element watt | Heating element kcal/h | Heating element<br>btu | Overtemperature °C |
|--------|--------------|-------------|--------------|----------------------|------------------------|------------------------|--------------------|
| 389049 | 1190         | 500         | 16,8         | 500                  | 430                    | 1706                   | 105                |
| 389050 | 1738         | 600         | 27,6         | 750                  | 649                    | 2559                   | 105                |