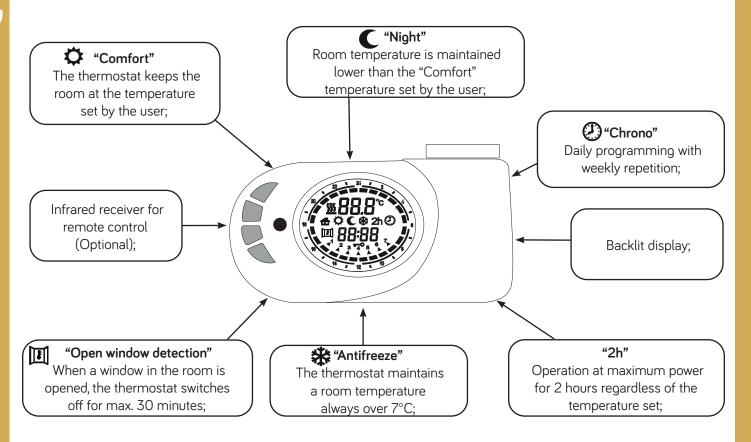

ength 1000 mm ca. |  |  |
| Standard equipment                | 1 kit wall fixing brackets                           |  |  |



## White RAL 9016 - straight

| Code   | Height<br>mm | Width<br>mm | Weight<br>kg | Heating element watt | Heating element kcal/h | Heating element<br>btu | Overtemperature °C |
|--------|--------------|-------------|--------------|----------------------|------------------------|------------------------|--------------------|
| 389049 | 1190         | 500         | 16,8         | 500                  | 430                    | 1706                   | 105                |
| 389050 | 1738         | 600         | 27,6         | 750                  | 649                    | 2559                   | 105                |

## MAIN FUNCTIONS OF THE DIGITAL THERMOSTAT