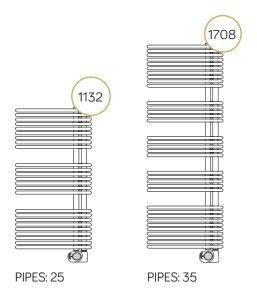

## White RAL 9016 - straight

| Code   | Height<br>mm | Width<br>mm | Weight<br>kg | Heating element watt | Heating element kcal/h | Heating element<br>btu | Overtemperature °C |
|--------|--------------|-------------|--------------|----------------------|------------------------|------------------------|--------------------|
| 389057 | 1132         | 600         | 23,5         | 600                  | 516                    | 2047                   | 105                |
| 389058 | 1708         | 600         | 33,4         | 1000                 | 860                    | 3412                   | 105                |