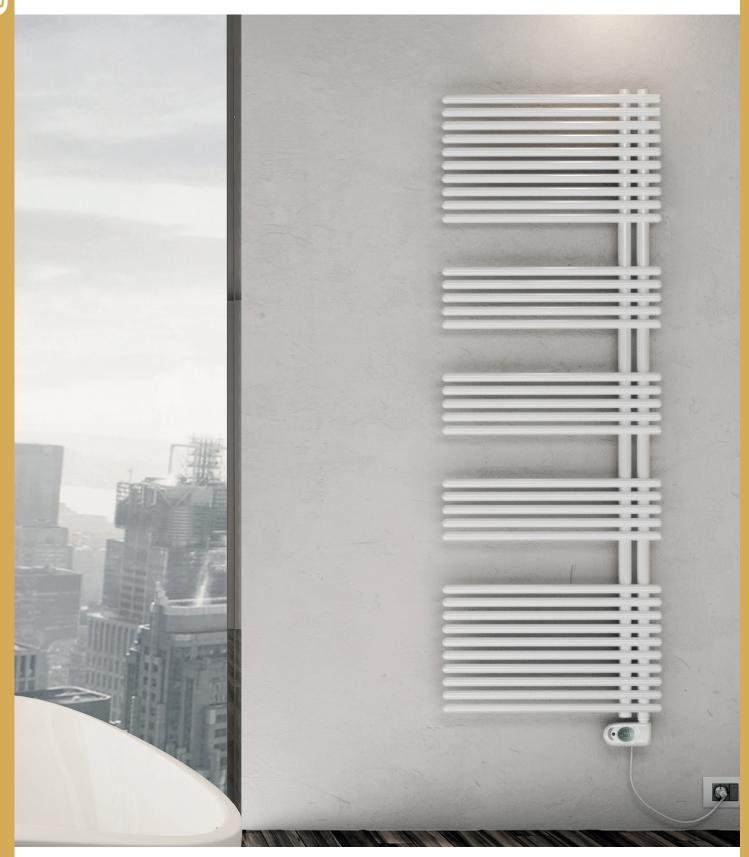

## E-GARDA 🚓

Technical sheet

**( €** 

ErP Ecodesign Ready

| Description                       | Straight                                             |  |  |
|-----------------------------------|------------------------------------------------------|--|--|
| Material                          | Carbon steel                                         |  |  |
| Pipes - Ø                         | 25x1,5                                               |  |  |
| Collectors - Ø                    | 35x1,5                                               |  |  |
| Wall fixings                      | 4                                                    |  |  |
| Max temperature                   | 75 °C                                                |  |  |
| Paint                             | Epoxypolyester powder                                |  |  |
| Packaging (ECO packaging)         | Cardboard box and protections                        |  |  |
| Protection rate                   | IP24                                                 |  |  |
| Electrical insulation             | Class 2                                              |  |  |
| Power source                      | 230V - 50Hz                                          |  |  |
| Heating element protection system | Overtemperature cut-out                              |  |  |
| Wire                              | Straight with shuko plug. Approx. length 1000 mm ca. |  |  |
| Standard equipment                | 1 kit wall fixing brackets                           |  |  |

## White RAL 9016 - straight

| Code   | Height<br>mm | Width<br>mm | Weight<br>kg | Heating element watt | Heating element kcal/h | Heating element<br>btu | Overtemperature °C |
|--------|--------------|-------------|--------------|----------------------|------------------------|------------------------|--------------------|
| 389057 | 1132         | 600         | 23,5         | 600                  | 516                    | 2047                   | 105                |
| 389058 | 1708         | 600         | 33,4         | 1000                 | 860                    | 3412                   | 105                |