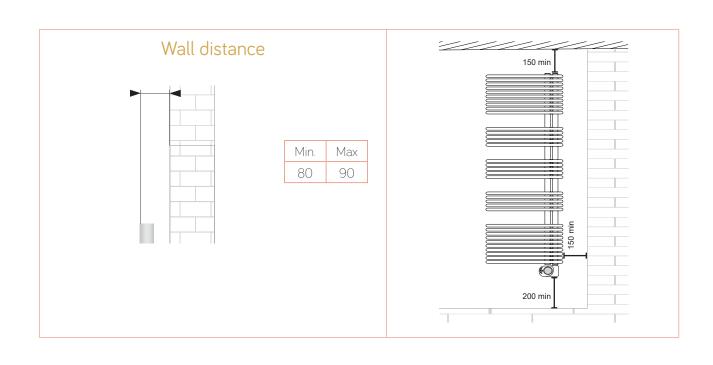

## E-GARDA 🚓

Technical sheet

**( €** 

ErP Ecodesign Ready

| Description                       | Straight                                             |  |  |
|-----------------------------------|------------------------------------------------------|--|--|
| Material                          | Carbon steel                                         |  |  |
| Pipes - Ø                         | 25x1,5                                               |  |  |
| Collectors - Ø                    | 35x1,5                                               |  |  |
| Wall fixings                      | 4                                                    |  |  |
| Max temperature                   | 75 °C                                                |  |  |
| Paint                             | Epoxypolyester powder                                |  |  |
| Packaging (ECO packaging)         | Cardboard box and protections                        |  |  |
| Protection rate                   | IP24                                                 |  |  |
| Electrical insulation             | Class 2                                              |  |  |
| Power source                      | 230V - 50Hz                                          |  |  |
| Heating element protection system | Overtemperature cut-out                              |  |  |
| Wire                              | Straight with shuko plug. Approx. length 1000 mm ca. |  |  |
| Standard equipment                | 1 kit wall fixing brackets                           |  |  |