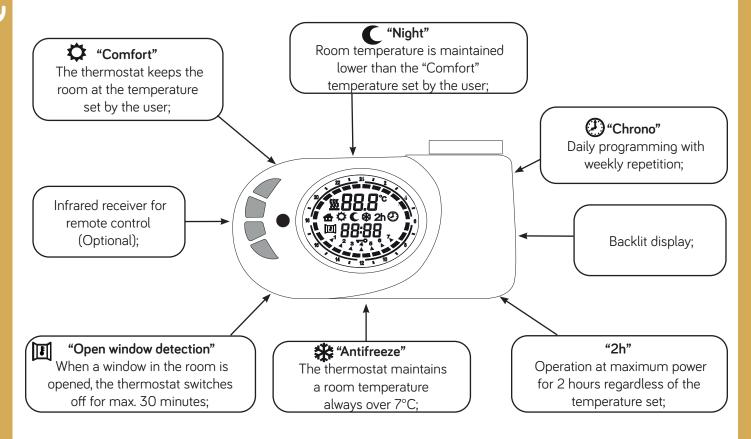

ength 1000 mm ca. |  |  |
| Standard equipment                | 1 kit wall fixing brackets                           |  |  |



## White RAL 9016 - straight

| Code   | Height<br>mm | Width<br>mm | Weight<br>kg | Heating element watt | Heating element kcal/h | Heating element<br>btu | Overtemperature °C |
|--------|--------------|-------------|--------------|----------------------|------------------------|------------------------|--------------------|
| 389057 | 1132         | 600         | 23,5         | 600                  | 516                    | 2047                   | 105                |
| 389058 | 1708         | 600         | 33,4         | 1000                 | 860                    | 3412                   | 105                |

## MAIN FUNCTIONS OF THE DIGITAL THERMOSTAT