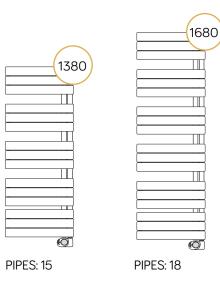

## White RAL 9016 - curved

| Code   | Height<br>mm | Width<br>mm | Weight<br>kg | Heating element<br>watt | Heating element<br>kcal/h | Heating element<br>btu | Overtemperature<br>°C |
|--------|--------------|-------------|--------------|-------------------------|---------------------------|------------------------|-----------------------|
| 389053 | 1380         | 550         | 24,9         | 600                     | 516                       | 2047                   | 105                   |
| 389054 | 1680         | 550         | 29,4         | 750                     | 649                       | 2559                   | 105                   |

## Matt Schwarz RAL 9005 - curved

| Code   | Height<br>mm | Width<br>mm | Weight<br>kg | Heating element<br>watt | Heating element<br>kcal/h | Heating element<br>btu | Overtemperature<br>°C |
|--------|--------------|-------------|--------------|-------------------------|---------------------------|------------------------|-----------------------|
| 390865 | 1380         | 550         | 24,9         | 600                     | 516                       | 2047                   | 105                   |
| 390866 | 1680         | 550         | 29,4         | 750                     | 649                       | 2559                   | 105                   |