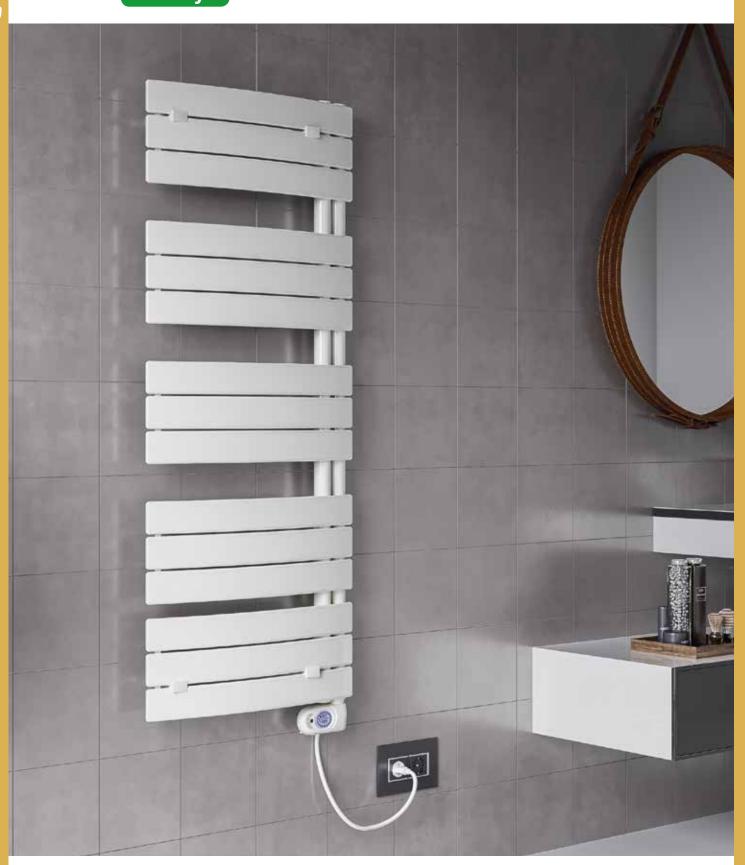

## White RAL 9016 - curved

| Code   | Height<br>mm | Width<br>mm | Weight<br>kg | Heating element<br>watt | Heating element<br>kcal/h | Heating element<br>btu | Overtemperature<br>°C |
|--------|--------------|-------------|--------------|-------------------------|---------------------------|------------------------|-----------------------|
| 389053 | 1380         | 550         | 24,9         | 600                     | 516                       | 2047                   | 105                   |
| 389054 | 1680         | 550         | 29,4         | 750                     | 649                       | 2559                   | 105                   |

## Matt Schwarz RAL 9005 - curved

| Code   | Height<br>mm | Width<br>mm | Weight<br>kg | Heating element<br>watt | Heating element<br>kcal/h | Heating element<br>btu | Overtemperature<br>°C |
|--------|--------------|-------------|--------------|-------------------------|---------------------------|------------------------|-----------------------|
| 390865 | 1380         | 550         | 24,9         | 600                     | 516                       | 2047                   | 105                   |
| 390866 | 1680         | 550         | 29,4         | 750                     | 649                       | 2559                   | 105                   |