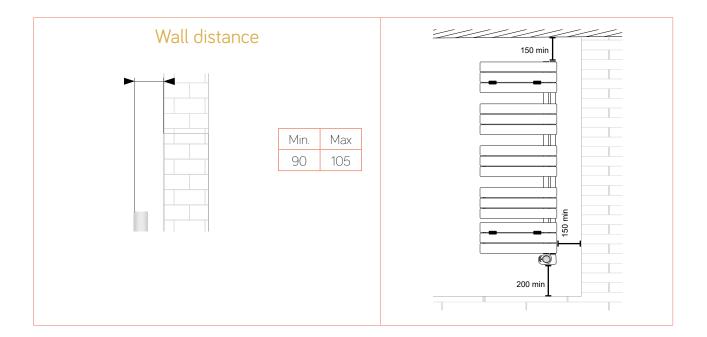

|  |
| Paint                             | Epoxypolyester powder                                |  |  |
| Packaging (ECO packaging)         | Cardboard box and protections                        |  |  |
| Protection rate                   | IP24                                                 |  |  |
| Electrical insulation             | Class 2                                              |  |  |
| Power source                      | 230V - 50Hz                                          |  |  |
| Heating element protection system | Overtemperature cut-out                              |  |  |
| Wire                              | Straight with shuko plug. Approx. length 1000 mm ca. |  |  |
| Standard equipment                | 1 kit wall fixing brackets                           |  |  |



## White RAL 9016 - curved

| Code   | Height<br>mm | Width<br>mm | Weight<br>kg | Heating element<br>watt | Heating element<br>kcal/h | Heating element<br>btu | Overtemperature<br>°C |
|--------|--------------|-------------|--------------|-------------------------|---------------------------|------------------------|-----------------------|
| 389053 | 1380         | 550         | 24,9         | 600                     | 516                       | 2047                   | 105                   |
| 389054 | 1680         | 550         | 29,4         | 750                     | 649                       | 2559                   | 105                   |

## Matt Schwarz RAL 9005 - curved

| Code   | Height<br>mm | Width<br>mm | Weight<br>kg | Heating element<br>watt | Heating element<br>kc