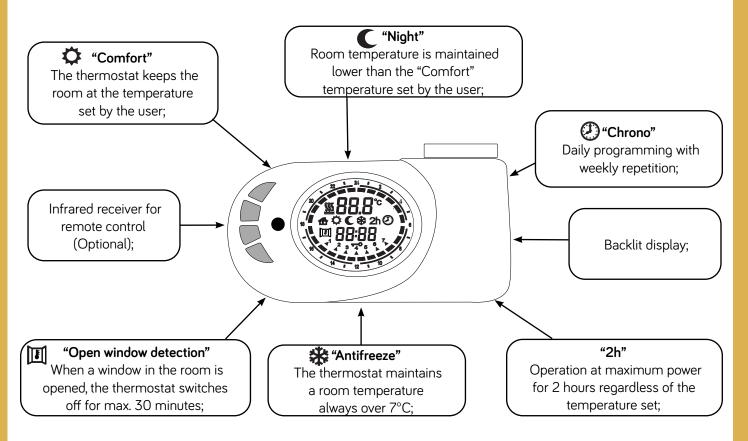

| 649                       | 2559                   | 105                   |

## Matt Schwarz RAL 9005 - curved

| Code   | Height<br>mm | Width<br>mm | Weight<br>kg | Heating element<br>watt | Heating element<br>kcal/h | Heating element<br>btu | Overtemperature<br>°C |
|--------|--------------|-------------|--------------|-------------------------|---------------------------|------------------------|-----------------------|
| 390865 | 1380         | 550         | 24,9         | 600                     | 516                       | 2047                   | 105                   |
| 390866 | 1680         | 550         | 29,4         | 750                     | 649                       | 2559                   | 105                   |

## MAIN FUNCTIONS OF THE DIGITAL THERMOSTAT