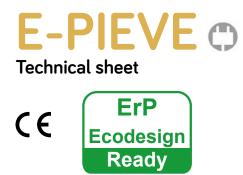

## White RAL 9016 - curved

| Code   | Height<br>mm | Width<br>mm | Weight<br>kg | Heating element<br>watt | Heating element<br>kcal/h | Heating element<br>btu | Overtemperature<br>°C |
|--------|--------------|-------------|--------------|-------------------------|---------------------------|------------------------|-----------------------|
| 389053 | 1380         | 550         | 24,9         | 600                     | 516                       | 2047                   | 105                   |
| 389054 | 1680         | 550         | 29,4         | 750                     | 649                       | 2559                   | 105                   |

## Matt Schwarz RAL 9005 - curved

| Code   | Height<br>mm | Width<br>mm | Weight<br>kg | Heating element<br>watt | Heating element<br>kcal/h | Heating element<br>btu | Overtemperature<br>°C |
|--------|--------------|-------------|--------------|-------------------------|---------------------------|------------------------|-----------------------|
| 390865 | 1380         | 550         | 24,9         | 600                     | 516                       | 2047                   | 105                   |
| 390866 | 1680         | 550         | 29,4         | 750                     | 649                       | 2559                   | 105                   |