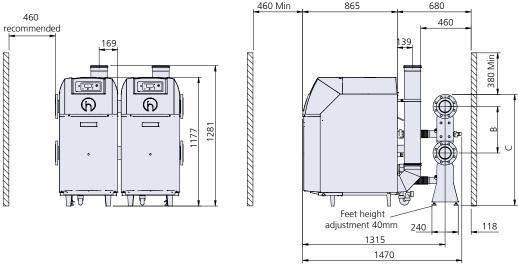

Blanking flanges for header ends

Support legs

Note: All dimensions in mm unless otherwise stated.

| Dimensions<br>mm         | Ref. | PV70c,<br>PV95c,<br>PV110c | PV140c,<br>PV180c |
|--------------------------|------|----------------------------|-------------------|
| Flow/return<br>centres   | В    | 425                        | 550               |
| Header Flow connection   | С    | 908                        | 1033              |
| Pipe flange to<br>BS4504 |      | DN100 (4                   | ") NB PNI6        |