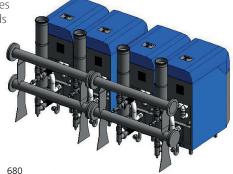

## Purewell Variheat mk3 pipe kit details & dimensions

All Models

Designed to save time and simplify installation, optional pipe kits are available for Purewell Variheat mk2 boilers. The kits enable multiple boilers to be connected in configurations of 2, 3 or 4 boilers. There are two pipe kits available:

- > Two-boiler pipe kit
- Three-boiler pipe kit

For a four-boiler arrangement, use two 2-boiler pipe kits together.

The pipe kits are factory tested and supplied part assembled for ease of installation. Each flow and return pipe is a single continuous length of pipe, with flanged connection at each end. The pipe kits are sized for the width of two boilers or three boilers accordingly.

## Pre-assembled pipe kits include:

- Isolating ball valves for water flow, return and gas inlet connection on each boiler
- Flow and return headers
- Pre-assembled flow and return pipe subassemblies between boilers and headers
- Flow line safety relief valve and ½" connection for pressure gauge
- Return line drain valve and ½" connection for expansion vessel in line with BS6644