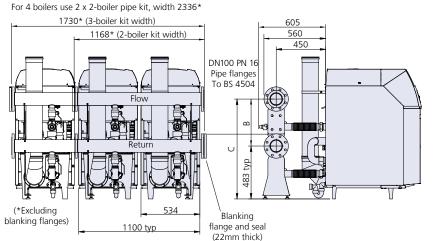

- > Two-boiler pipe kit
- Three-boiler pipe kit

For a four-boiler arrangement, use two 2-boiler pipe kits together.

The pipe kits are factory tested and supplied part assembled for ease of installation. Each flow and return pipe is a single continuous length of pipe, with flanged connection at each end. The pipe kits are sized for the width of two boilers or three boilers accordingly.

| Models                                                  | Weights (kg) |
|---------------------------------------------------------|--------------|
| 2 Boiler installation                                   | 57           |
| 3 Boiler installation                                   | 95           |
| 4 Boiler installation (use 2 x 2 "Boiler installation") | 133          |

Blanking flanges for header ends

Support legs

Note: All dimensions in mm unless otherwise stated.

| Dimensions<br>mm         | Ref. | PV70c,<br>PV95c,<br>PV110c | PV140c,<br>PV180c |
|--------------------------|------|----------------------------|-------------------|
| Flow/return<br>centres   | В    | 425                        | 550               |
| Header Flow connection   | С    | 908                        | 1033              |
| Pipe flange to<br>BS4504 |      | DN100 (4                   | ") NB PNI6        |