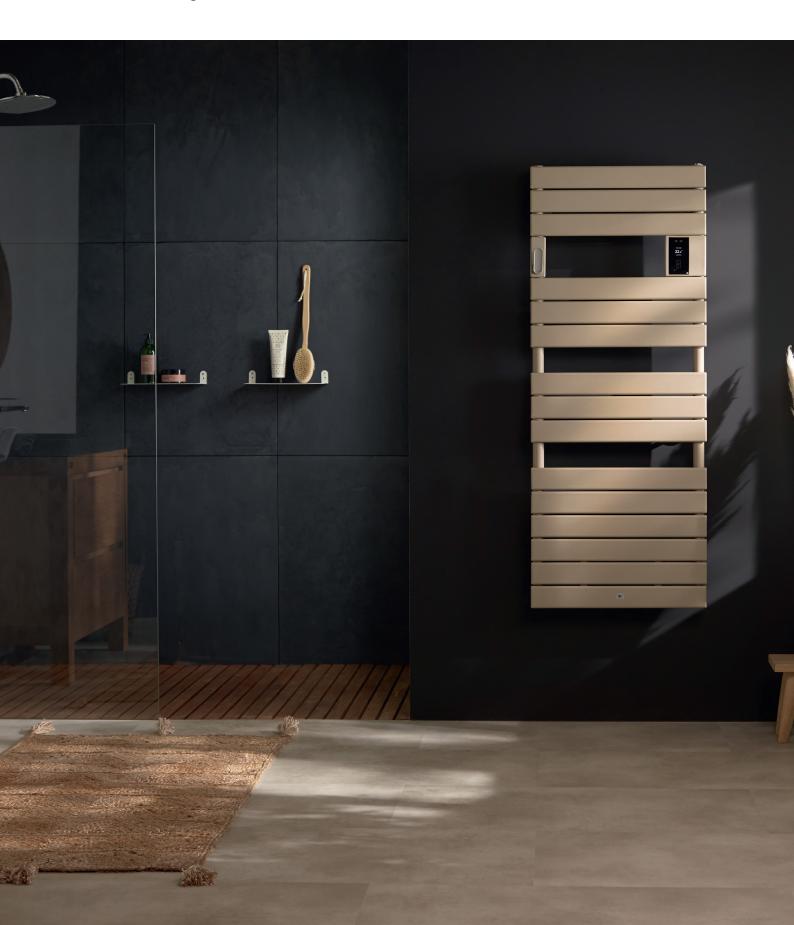

#### **DESIGN**

Available in 7 colours:

A large surface with wide rails for hanging your towels A wide range of standard and narrow dryers to fit all bathrooms.

### **ELECTRIC BATHROOM RADIATOR**

TECHNICAL CHARACTERISTICS

- Available with or without a blower
- Featuring 3CS technology: the bathroom stays warm even with towels on the radiator, and towels dry faster.

- Eye-level control: time and weather display
  Customisable built-in programming
  Remote control with the Thermor Cozytouch app
- Comes with a special hook for a clothes hanger