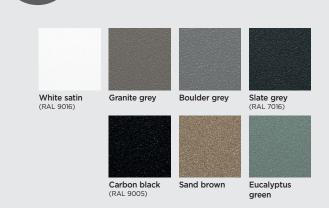

#### **DESIGN**

Available in 7 colours:

A large surface with wide rails for hanging your towels A wide range of standard and narrow dryers to fit all bathrooms.

#### **REFERENCES**

|     | Power (W)             | Dimensions<br>L x H x D (mm) | Weight<br>(kg) | Colour                      | Colour                           |  |  |  |
|-----|-----------------------|------------------------------|----------------|-----------------------------|----------------------------------|--|--|--|
| 4   | RIVIERA 2 WITH BLOWER |                              |                |                             |                                  |  |  |  |
| , - | 500<br>+1,000         | 556 x 1,027 x 105            | 23             | Satin white<br>Boulder grey | Granite grey<br>Eucalyptus green |  |  |  |
|     |                       |                              |                | Slate grey                  | Sand brown                       |  |  |  |
|     |                       |                              |                | Carbon black                | Jana Brown                       |  |  |  |
|     | 750<br>+ 1,000        | 556 x 1,402 x 105            | 30             | Satin white                 | Granite grey                     |  |  |  |
|     |                       |                              |                | Boulder grey                | Eucalyptus green                 |  |  |  |
|     |                       |                              |                | Slate grey                  | Sand brown                       |  |  |  |
|     |                       |                              |                | Carbon black                |                                  |  |  |  |
|     | 1,000<br>+1,000       | 556 x 1,777 x 105            | 34.5           | Satin white                 | Granite grey                     |  |  |  |
|     |                       |                              |                | Boulder grey                | Eucalyptus green                 |  |  |  |
|     |                       |                              |                | Slate grey                  | Sand brown                       |  |  |  |
| 17  | DIVIEDA 2 W           | THOUT DLOWED                 |                | Carbon black                |                                  |  |  |  |
| 7   | KIVIEKA Z W           | THOUT BLOWER                 |                | Satin white                 | Cranita area                     |  |  |  |
|     |                       |                              |                | Boulder grey                | Granite grey Eucalyptus green    |  |  |  |
|     | 500                   | 556 x 1,027 x 90             | 21             | Slate grey                  | Sand brown                       |  |  |  |
|     |                       |                              |                | Carbon black                | Salia blowii                     |  |  |  |
|     |                       |                              |                | Satin white                 | Granite grey                     |  |  |  |
|     |                       |                              |                | Boulder grey                | Eucalyptus green                 |  |  |  |
|     | 750                   | 556 x 1402 x 90              | 28             | Slate grey                  | Sand brown                       |  |  |  |
|     |                       |                              |                | Carbon black                |                                  |  |  |  |
|     | 1,000                 | 556 x 1,777 x 90             | 32.5           | Satin white                 | Granite grey                     |  |  |  |
|     |                       |                              |                | Boulder grey                | Eucalyptus green                 |  |  |  |
|     |                       |                              |                | Slate grey                  | Sand brown                       |  |  |  |
| _   |                       |                              |                | Carbon black                |                                  |  |  |  |
| 4   | RIVIERA 2 NA          | RROW WITH BLOWER             |                |                             |                                  |  |  |  |
| •   | 500<br>+1,000         | 456 x 1,402 x 105            | 26             | Satin white                 | Granite grey                     |  |  |  |
|     |                       |                              |                | Boulder grey                | Eucalyptus green                 |  |  |  |
|     |                       |                              |                | Slate grey                  | Sand brown                       |  |  |  |
|     |                       |                              |                | Carbon black                |                                  |  |  |  |
|     | 750<br>+ 1,000        | 456 x 1,702 x 105            | 31.5           | Satin white                 | Granite grey                     |  |  |  |
|     |                       |                              |                | Boulder grey                | Eucalyptus green                 |  |  |  |
|     |                       |                              |                | Slate grey                  | Sand brown                       |  |  |  |
| Z   | DIVIEDA 2 NA          | RROW WITHOUT BLOWE           | .D             | Carbon black                |                                  |  |  |  |
| 7   | RIVIERA Z NA          | RROW WIIIIOUI BLOWE          | .п.            | Satin white                 | Granite grey                     |  |  |  |
|     | 500                   | 456 x 1,402 x 90             | 24             | Boulder grey                | Eucalyptus green                 |  |  |  |
|     |                       |                              |                | Slate grey                  | Sand brown                       |  |  |  |
|     |                       |                              |                | Carbon black                | Juna Brown                       |  |  |  |
|     | 750                   | 456 x 1,702 x 90             | 29.5           | Satin white                 | Granite grey                     |  |  |  |
|     |                       |                              |                | Boulder grey                | Eucalyptus green                 |  |  |  |
|     |                       |                              |                | Slate grey                  | Sand brown                       |  |  |  |
|     |                       |                              |                | Carbon black                |                                  |  |  |  |
|     |                       |                              |                |                             |                                  |  |  |  |