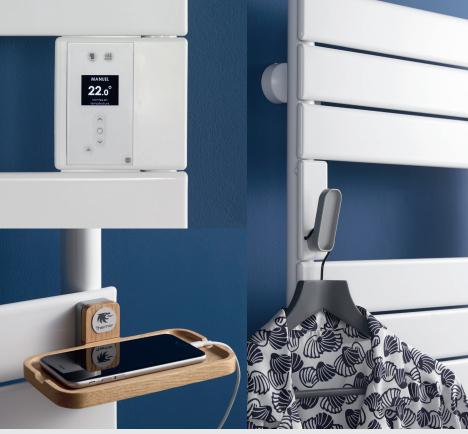

#### ABSOLUTE COMFORT

The comfort of a well heated bathroom

**Blower** for a fast temperature response (optional).

Easy to use with eye-level control.

Weather display (function available if the product is connected using the Cozytouch bridge).

#### CONNECTED

Adjust your heating whenever and wherever you want, and view your energy consumption from your smartphone or tablet using Cozytouch the Cozytouch app (1).

- Eye-level control: time and weather display
  Customisable built-in programming
  Remote control with the Thermor Cozytouch app
- Comes with a special hook for a clothes hanger