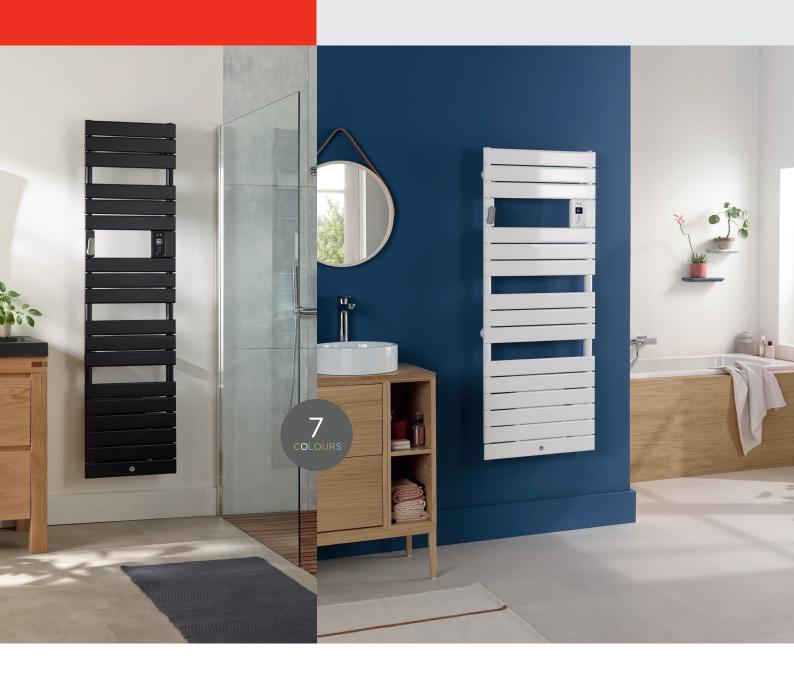

## **RIVIERA 2**

Bathroom radiator

Attractive and easy to use, ideal for any bathroom

# **RIVIERA 2**

Bathroom radiator

Attractive and easy to use, ideal for any bathroom

### **RIVIERA 2**

Electric bathroom radiators

#### **DESIGN**

Available in 7 colours:

A large surface with wide rails for hanging your towels A wide range of standard and narrow dryers to fit all bathrooms.